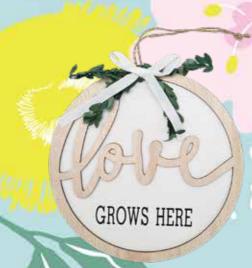

M19

**M16 MUM PHOTO HOLDER** 

This Perspex photo holder makes it easy to change photos. 18cm x 14cm

**FAMILY FRAME** A classic look frame to suit any family situation. 21cm x 16cm

**\$3**30

**M52 DESKTOP PHOTO** ALBUM