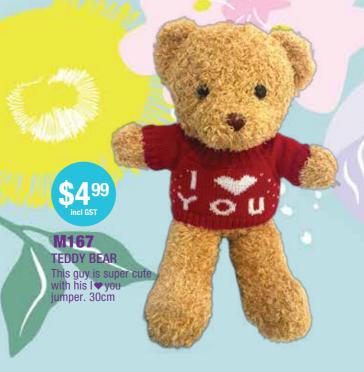

**M85** 

**CANDLE & DIFFUSER SET** A lovely gift item. Diffuser 50 mls. Coconut & Lime scent



**M18 GIFT SET** 3 piece gift set with pen, bracelet & keyring



M180

**BEAR & SOAP SET** A cute set with bear and

LOVE YOU

MUM



M251 **LIGHT BOX** 

Complete with 84 letters, numbers & characters. Batteries included. 15x10.5x4cm



**MUG WITH BEAR** What a cute gift!



shhhh Mum

**M42** Sleep Set

Complete with door hanger (18cm x 8cm) and luxury sleep mask (20cm x 10cm)



**M53 Grey Bear** to want this one! 12cm sitting







M59 **GLASS & CANDLE SET** What better way to

unwind! Includes plastic stemless glass & a Strawberry scented candle







M94 **HANGING LOVE SIGN** Complete with greenery detail, this sign is so versatile. 20cm



M19





**M16 MUM PHOTO HOLDER** 

This