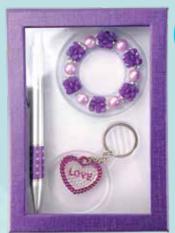

**M85** 

**CANDLE & DIFFUSER SET** A lovely gift item. Diffuser 50 mls. Coconut & Lime scent

**M18 GIFT SET** 3 piece gift set with pen, bracelet & keyring

M180

**BEAR & SOAP SET** A cute set with bear and