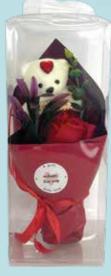

**M85** 

**CANDLE & DIFFUSER SET** A lovely gift item. Diffuser 50 mls. Coconut & Lime scent

**M18 GIFT SET** 3 piece gift set with pen, bracelet & keyring

M180

**BEAR & SOAP SET** A cute set with bear and