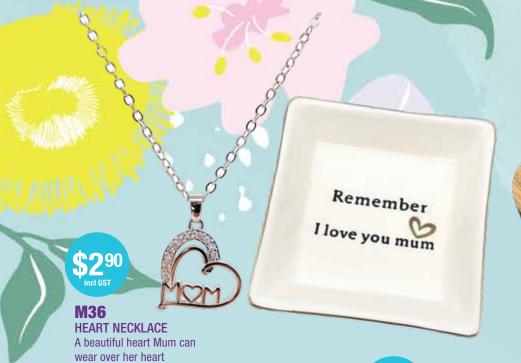

5

MUM & CO. JEWELLERY love you mom

M164 TRINKET TRAY A lovely ceramic item with

gold trim. 10cm x 10cm

'bits & pieces' 12x12x5cm

M513 **JEWELLERY BOX** This timber look & ceramic heart is great to keep Mum's jewellery or