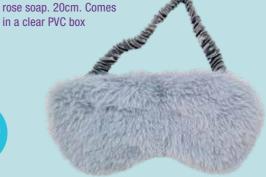

LOVE YOU

MUM

M251 **LIGHT BOX** 

Complete with 84 letters, numbers & characters. Batteries included. 15x10.5x4cm

**MUG WITH BEAR** What a cute gift!

shhhh Mum

**M42** Sleep Set

Complete with door hanger (18cm x 8cm) and luxury sleep mask (20cm x 10cm)