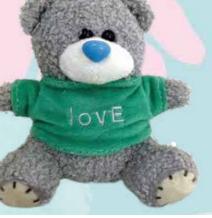

**M53 Grey Bear** to want this one! 12cm sitting

M59 **GLASS & CANDLE SET** What better way to

unwind! Includes plastic stemless glass & a Strawberry scented candle

M94 **HANGING LOVE SIGN** Complete with greenery detail, this sign is so versatile. 20cm