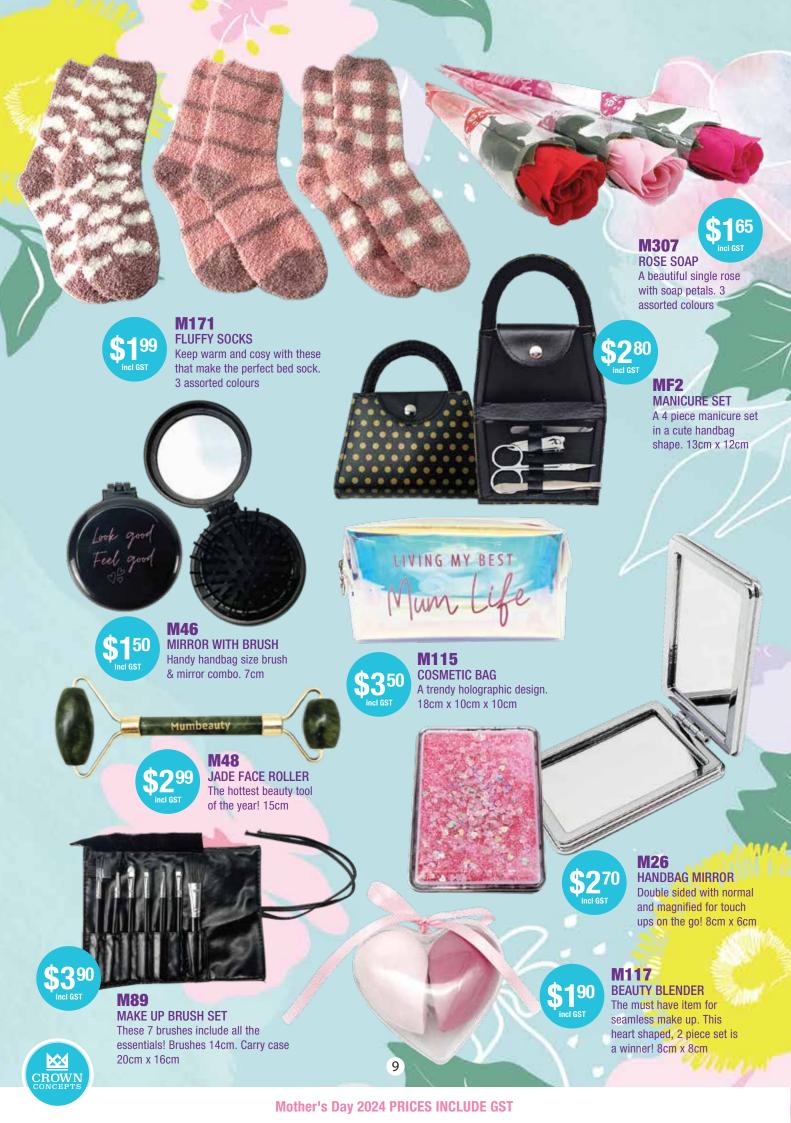

| PURCHAS       |                                                    |                  |       |             |
|---------------|----------------------------------------------------|------------------|-------|-------------|
| CONTACT       |                                                    |                  |       |             |
| CONTACT       |                                                    |                  |       |             |
| CONTACT       |                                                    |                  |       |             |
|               | NAME FOR PAYMENT                                   |                  |       |             |
| CODE          | NUMBER/EMAIL FOR PAYMENT PRODUCT DESCRIPTION       | PRICE            | QTY   | TOTAL PRICE |
|               |                                                    | PRICE            | QIT   | TOTAL PRICE |
| PAGE 8 AN     | Head Massager                                      | \$1.80           |       | <u> </u>    |
| M71           | Massager                                           | \$3.35           |       |             |
| M187          | Back Scratcher                                     | \$1.95           |       |             |
| SMS           | Emergency Nail File                                | \$0.70           |       |             |
| M43<br>M47    | Soap<br>Make Up Storage                            | \$1.60<br>\$2.50 |       |             |
| M84           | Extendable massager                                | \$1.99           |       |             |
| M93           | Scalp Massager                                     | \$1.90           |       |             |
| M171<br>MF2   | Fluffy Socks                                       | \$1.99           |       |             |
| M307          | Manicure Set Rose Soap                             | \$2.80<br>\$1.65 |       |             |
| M46           | Mirror with brush                                  | \$1.50           |       |             |
| M26           | Handbag Mirror                                     | \$2.70           |       |             |
| M48           | Jade Face Roller                                   | \$2.99           |       |             |
| M89<br>M115   | Make Up Brush Set Cosmetic Bag                     | \$3.90<br>\$3.50 |       | +           |
| M117          | Beauty Blender                                     | \$1.90           |       |             |
| PAGE 10 A     | ND 11                                              |                  |       |             |
| MLAN          | Lanyard                                            | \$1.30           |       |             |
| M5            | Purse                                              | \$2.50           |       |             |
| M6<br>M97     | Gemstone Keyring  Mum Keyring                      | \$1.90<br>\$1.99 |       |             |
| M109          | Mum & Me Keychain                                  | \$2.90           |       |             |
| M114          | Love you Keyring                                   | \$1.90           |       |             |
| M116          | Сар                                                | \$3.50           |       |             |
| M118          | Mini Game Machine                                  | \$3.30           |       |             |
| M126<br>M188  | Pep Talk Magnets Beanie                            | \$2.60<br>\$3.99 |       |             |
| M88           | Whiteboard                                         | \$3.30           |       |             |
| M91           | Phone Strap                                        | \$1.99           |       |             |
| M95           | Ankle Socks                                        | \$1.95           |       |             |
| M123<br>M124  | Mum Vouchers<br>Yoga Cards                         | \$2.60<br>\$2.75 |       |             |
| M2            | Colouring Book                                     | \$4.40           |       |             |
| M81           | Hand Warmer                                        | \$2.20           |       |             |
| M154          | Solar Dancing Flowers                              | \$2.30           |       |             |
| PAGE 12 A     |                                                    | 1.               |       |             |
| M142<br>M169  | Shopping List                                      | \$1.70           |       |             |
| M76           | Diamond Pen<br>Glitter Pen                         | \$1.80<br>\$1.99 |       |             |
| M110          | Notebook with Pen                                  | \$1.75           |       |             |
| M61           | Donut Notepad                                      | \$2.20           |       |             |
| M45           | Flower Pen                                         | \$1.99           |       |             |
| M62<br>M102   | Pen with Hair<br>Heart Pen                         | \$1.60<br>\$1.75 |       |             |
| M127          | Notebook                                           | \$1.99           |       |             |
| M14N          | Nan Pen                                            | \$0.55           |       |             |
| MMUGG         | Grandparent Mug                                    | \$2.75           |       |             |
| M110G<br>M192 | Grandma Notebook with Pen Grandparent Hanging Deco | \$1.75<br>\$1.30 |       |             |
| M16N          | Nan & Me Frame                                     | \$3.30           |       |             |
| M195          | Grandparent Coaster                                | \$0.99           |       |             |
| M41           | Nan Gemstone Keyring                               | \$1.90           |       |             |
| M107<br>M99   | Nan Serving Plate Nan Necklace                     | \$1.99<br>\$2.90 |       |             |
| M103          | Nan Trinket Tray                                   | \$2.90           |       |             |
| M108          | Grandma Keyring                                    | \$1.99           |       |             |
| PAGE 14 A     | ND 15                                              |                  |       |             |
| M14           | Mum Pen                                            | \$0.55           |       |             |
| M174          | Car Air Freshener                                  | \$0.99           |       |             |
| M58<br>M129   | Mini Magnet Frame Certificate                      | \$0.99<br>\$0.55 |       |             |
| M72           | Cloud Clip Magnet                                  | \$1.35           |       |             |
| M128          | Tic Tac Toe                                        | \$1.60           |       |             |
| M402          | Trophy                                             | \$1.65           |       |             |
| M29<br>M181   | Phone Popper Bell                                  | \$1.65<br>\$1.60 |       |             |
| M34           | Paper Gift Bag                                     | \$0.70           |       |             |
| M36S          | Set of 6 Stickers                                  | \$1.00           |       |             |
| M666          | Gift Cards                                         | \$0.50           |       |             |
| M555          | Premium Gift Bag                                   | \$0.95           |       |             |
| MJB<br>M189   | Jelly Beans Mum Saver                              | \$1.10<br>\$1.50 |       |             |
| 111100        | DELIVERY*                                          | \$15.00          | 1     | 15          |
|               |                                                    |                  | TOTAL |             |