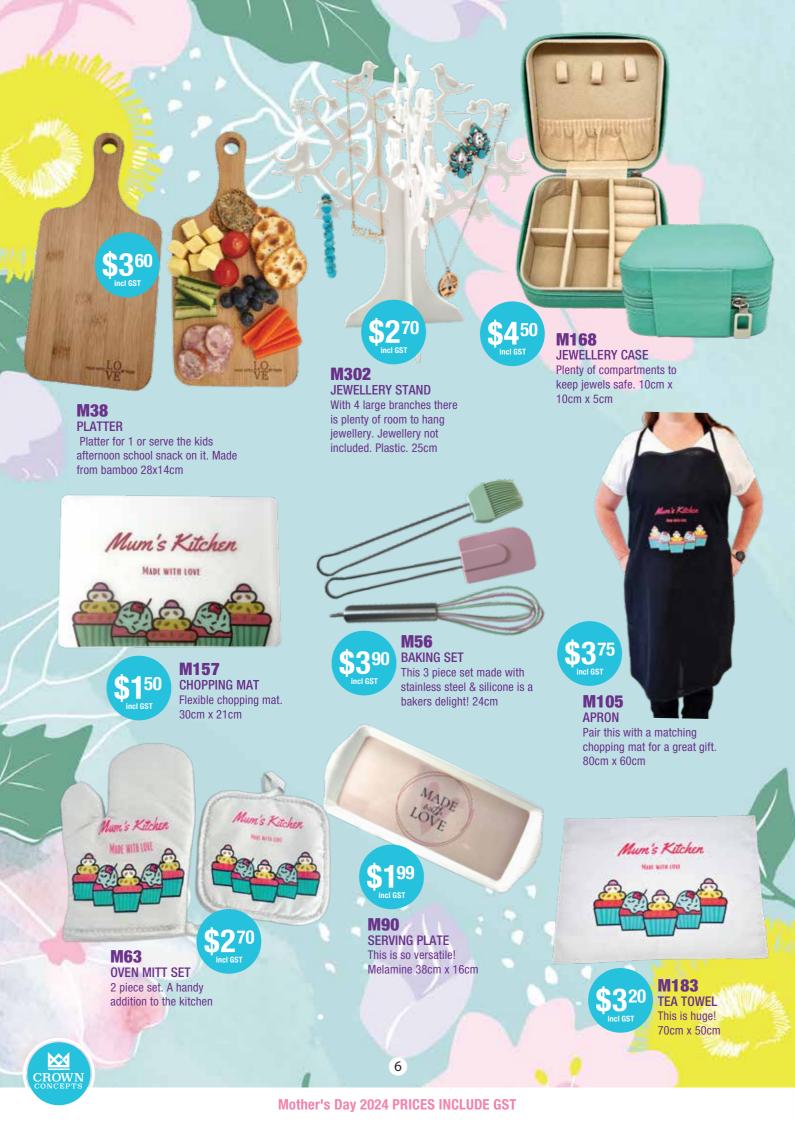

5

MUM & CO. JEWELLERY love you mom

M164 TRINKET TRAY A lovely ceramic item with

gold trim. 10cm x 10cm

'bits & pieces' 12x12x5cm

M513 **JEWELLERY BOX** This timber look & ceramic heart is great to keep Mum's jewellery or

M111 RING Bring the bling with this ring!

**M98** BRACELET Swiftie style friendship bracelet. The kids are going to want this! Elastic stretch band.

M112 **HEART EARRINGS** These will brighten Mum's day!

M113 **BANGLE** A sturdy, classic style bangle

LOVE

M125 **MUM EARRINGS** Cute heart shaped earrings for Mum

7

**MMUG** 

\$175 incl GST M110G GRANDMA NOTEBOOK WITH PEN

A handy go anywhere sized notebook & pen. 12cm x 10cm

**\$3**30

GRANDPARENT MUG We know how biased Grandparents are! 350ml

> M16N NAN & ME FRAME Easy to use with clip for photos or notes. 22cm x 20cm

MY GRANDKIDS ARE THE BEST!

\$190 incl GST

M41 NAN GEMSTONE KEYRING The keyring says it all! 2.5cm

M107
NAN SERVING PLATE
Imagine all the goodies Nan
can serve on this! Melamine
38cm x 16cm

\$290 incl GST

M99 NAN NECKLACE Nan will wear this with pride!

\$299 incl GST

M103 NAN TRINKET TRAY A lovely ceramic item with gold trim. 10cm x 10cm

\$199 incl GST

M108 GRANDMA KEYRING A cute keyring for Grandma

13