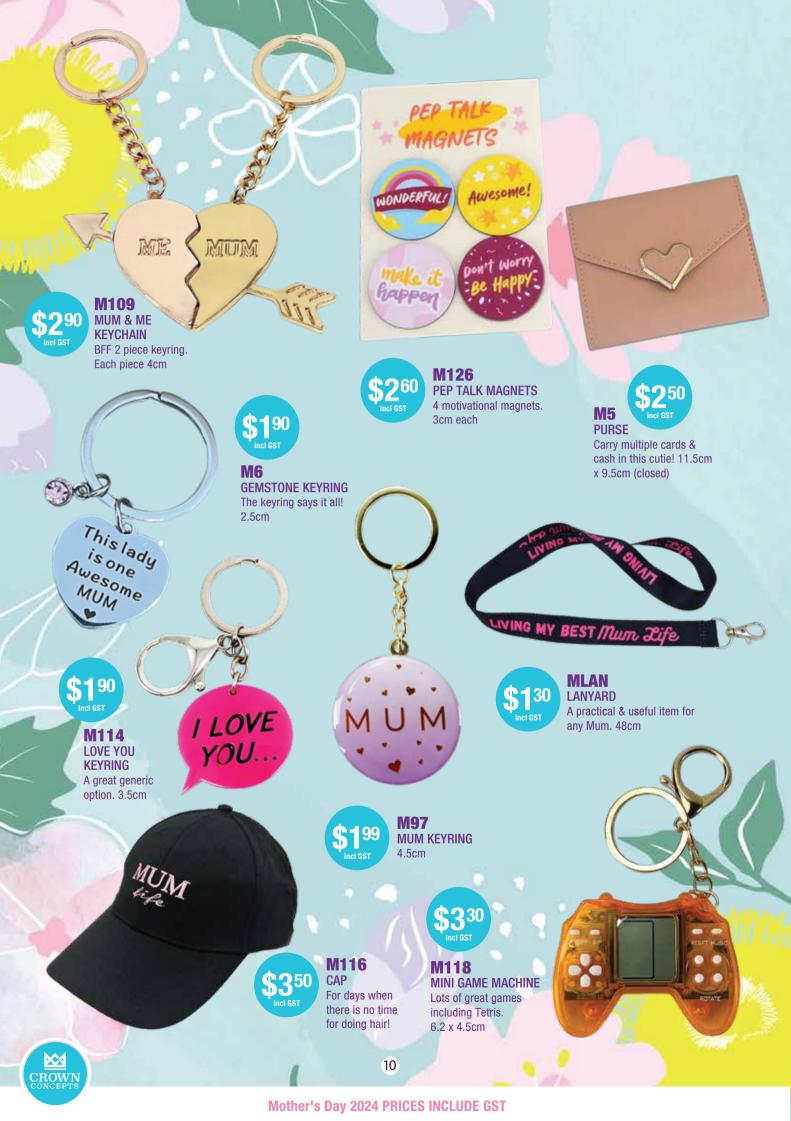

| PURCHAS       |                                                    |                  |       |             |
|---------------|----------------------------------------------------|------------------|-------|-------------|
| CONTACT       |                                                    |                  |       |             |
| CONTACT       |                                                    |                  |       |             |
| CONTACT       |                                                    |                  |       |             |
|               | NAME FOR PAYMENT                                   |                  |       |             |
| CODE          | NUMBER/EMAIL FOR PAYMENT PRODUCT DESCRIPTION       | PRICE            | QTY   | TOTAL PRICE |
|               |                                                    | PRICE            | QIT   | TOTAL PRICE |
| PAGE 8 AN     | Head Massager                                      | \$1.80           |       | <u> </u>    |
| M71           | Massager                                           | \$3.35           |       |             |
| M187          | Back Scratcher                                     | \$1.95           |       |             |
| SMS           | Emergency Nail File                                | \$0.70           |       |             |
| M43<br>M47    | Soap<br>Make Up Storage                            | \$1.60<br>\$2.50 |       |             |
| M84           | Extendable massager                                | \$1.99           |       |             |
| M93           | Scalp Massager                                     | \$1.90           |       |             |
| M171<br>MF2   | Fluffy Socks                                       | \$1.99           |       |             |
| M307          | Manicure Set Rose Soap                             | \$2.80<br>\$1.65 |       |             |
| M46           | Mirror with brush                                  | \$1.50           |       |             |
| M26           | Handbag Mirror                                     | \$2.70           |       |             |
| M48           | Jade Face Roller                                   | \$2.99           |       |             |
| M89<br>M115   | Make Up Brush Set Cosmetic Bag                     | \$3.90<br>\$3.50 |       | +           |
| M117          | Beauty Blender                                     | \$1.90           |       |             |
| PAGE 10 A     | ND 11                                              |                  |       |             |
| MLAN          | Lanyard                                            | \$1.30           |       |             |
| M5            | Purse                                              | \$2.50           |       |             |
| M6<br>M97     | Gemstone Keyring  Mum Keyring                      | \$1.90<br>\$1.99 |       |             |
| M109          | Mum & Me Keychain                                  | \$2.90           |       |             |
| M114          | Love you Keyring                                   | \$1.90           |       |             |
| M116          | Сар                                                | \$3.50           |       |             |
| M118          | Mini Game Machine                                  | \$3.30           |       |             |
| M126<br>M188  | Pep Talk Magnets Beanie                            | \$2.60<br>\$3.99 |       |             |
| M88           | Whiteboard                                         | \$3.30           |       |             |
| M91           | Phone Strap                                        | \$1.99           |       |             |
| M95           | Ankle Socks                                        | \$1.95           |       |             |
| M123<br>M124  | Mum Vouchers<br>Yoga Cards                         | \$2.60<br>\$2.75 |       |             |
| M2            | Colouring Book                                     | \$4.40           |       |             |
| M81           | Hand Warmer                                        | \$2.20           |       |             |
| M154          | Solar Dancing Flowers                              | \$2.30           |       |             |
| PAGE 12 A     |                                                    | 1.               |       |             |
| M142<br>M169  | Shopping List                                      | \$1.70           |       |             |
| M76           | Diamond Pen<br>Glitter Pen                         | \$1.80<br>\$1.99 |       |             |
| M110          | Notebook with Pen                                  | \$1.75           |       |             |
| M61           | Donut Notepad                                      | \$2.20           |       |             |
| M45           | Flower Pen                                         | \$1.99           |       |             |
| M62<br>M102   | Pen with Hair<br>Heart Pen                         | \$1.60<br>\$1.75 |       |             |
| M127          | Notebook                                           | \$1.99           |       |             |
| M14N          | Nan Pen                                            | \$0.55           |       |             |
| MMUGG         | Grandparent Mug                                    | \$2.75           |       |             |
| M110G<br>M192 | Grandma Notebook with Pen Grandparent Hanging Deco | \$1.75<br>\$1.30 |       |             |
| M16N          | Nan & Me Frame                                     | \$3.30           |       |             |
| M195          | Grandparent Coaster                                | \$0.99           |       |             |
| M41           | Nan Gemstone Keyring                               | \$1.90           |       |             |
| M107<br>M99   | Nan Serving Plate Nan Necklace                     | \$1.99<br>\$2.90 |       |             |
| M103          | Nan Trinket Tray                                   | \$2.90           |       |             |
| M108          | Grandma Keyring                                    | \$1.99           |       |             |
| PAGE 14 A     | ND 15                                              |                  |       |             |
| M14           | Mum Pen                                            | \$0.55           |       |             |
| M174          | Car Air Freshener                                  | \$0.99           |       |             |
| M58<br>M129   | Mini Magnet Frame Certificate                      | \$0.99<br>\$0.55 |       |             |
| M72           | Cloud Clip Magnet                                  | \$1.35           |       |             |
| M128          | Tic Tac Toe                                        | \$1.60           |       |             |
| M402          | Trophy                                             | \$1.65           |       |             |
| M29<br>M181   | Phone Popper Bell                                  | \$1.65<br>\$1.60 |       |             |
| M34           | Paper Gift Bag                                     | \$0.70           |       |             |
| M36S          | Set of 6 Stickers                                  | \$1.00           |       |             |
| M666          | Gift Cards                                         | \$0.50           |       |             |
| M555          | Premium Gift Bag                                   | \$0.95           |       |             |
| MJB<br>M189   | Jelly Beans Mum Saver                              | \$1.10<br>\$1.50 |       |             |
| 111100        | DELIVERY*                                          | \$15.00          | 1     | 15          |
|               |                                                    |                  | TOTAL |             |