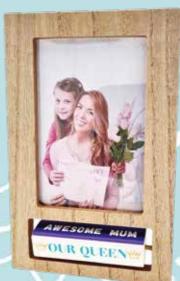

M19

**M16 MUM PHOTO HOLDER** 

This Perspex photo holder makes it easy to change photos. 18cm x 14cm

**FAMILY FRAME** A classic look frame to suit any family situation. 21cm x 16cm

**\$3**30

**M52 DESKTOP PHOTO** ALBUM