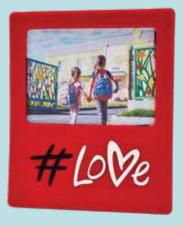

M19

**M16 MUM PHOTO HOLDER** 

This Perspex photo holder makes it easy to change photos. 18cm x 14cm

**FAMILY FRAME** A classic look frame to suit any family situation. 21cm x 16cm

**\$3**30

**M52 DESKTOP PHOTO** ALBUM