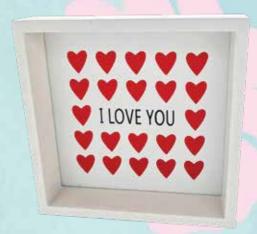

M120 **LOVE YOU SIGN** 

A great generic option suitable for all loved ones. 15.5cm x 15.5cm x 3cm

M122 **ROTATING FRAME** 

A awesome new product! With a rotating block complete with 4 messages. 22cm x 14cm