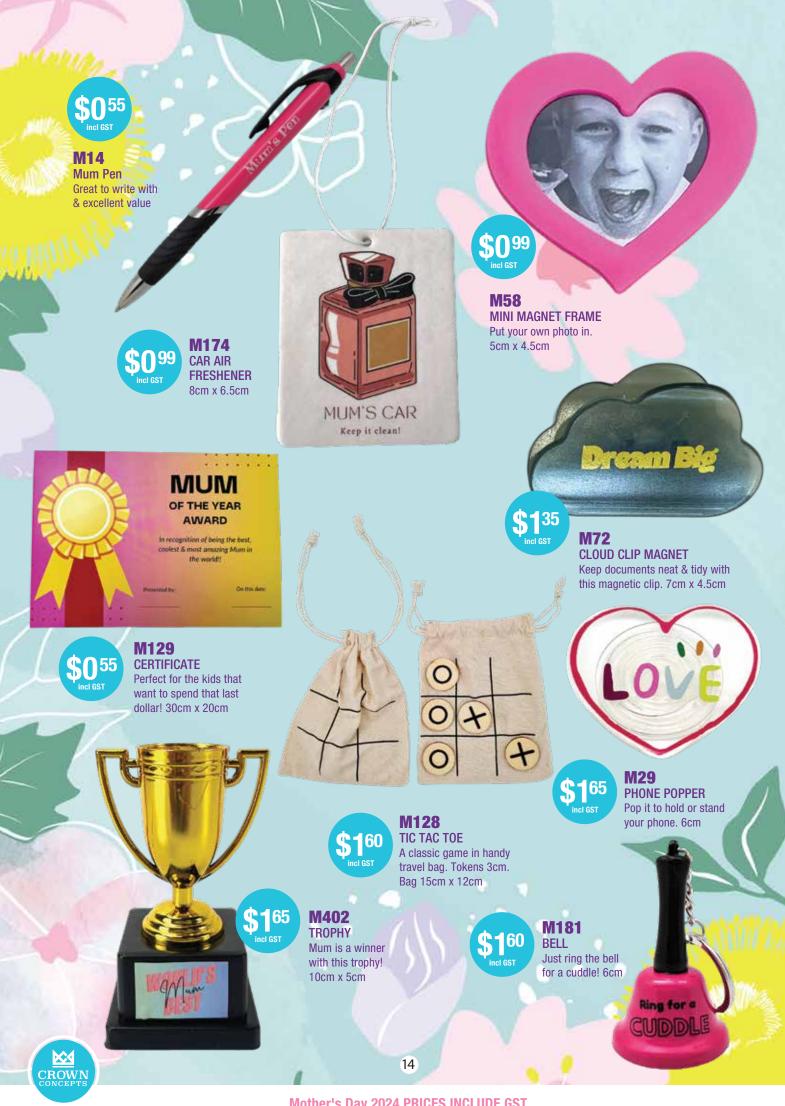

**\$3**30

GRANDPARENT MUG We know how biased Grandparents are! 350ml

> M16N NAN & ME FRAME Easy to use with clip for photos or notes. 22cm x 20cm

MY GRANDKIDS ARE THE BEST!

\$190 incl GST

M41 NAN GEMSTONE KEYRING The keyring says it all! 2.5cm

M107
NAN SERVING PLATE
Imagine all the goodies Nan
can serve on this! Melamine
38cm x 16cm

\$290 incl GST

M99 NAN NECKLACE Nan will wear this with pride!

\$299 incl GST

M103 NAN TRINKET TRAY A lovely ceramic item with gold trim. 10cm x 10cm

\$199 incl GST

M108 GRANDMA KEYRING A cute keyring for Grandma

13