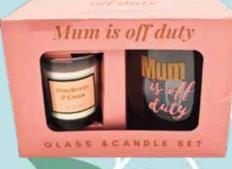

**M53 Grey Bear** to want this one! 12cm sitting

M59 **GLASS & CANDLE SET** What better way to

unwind! Includes plastic stemless glass & a Strawberry scented candle

M94 **HANGING LOVE SIGN** Complete with greenery detail, this sign is so versatile. 20cm