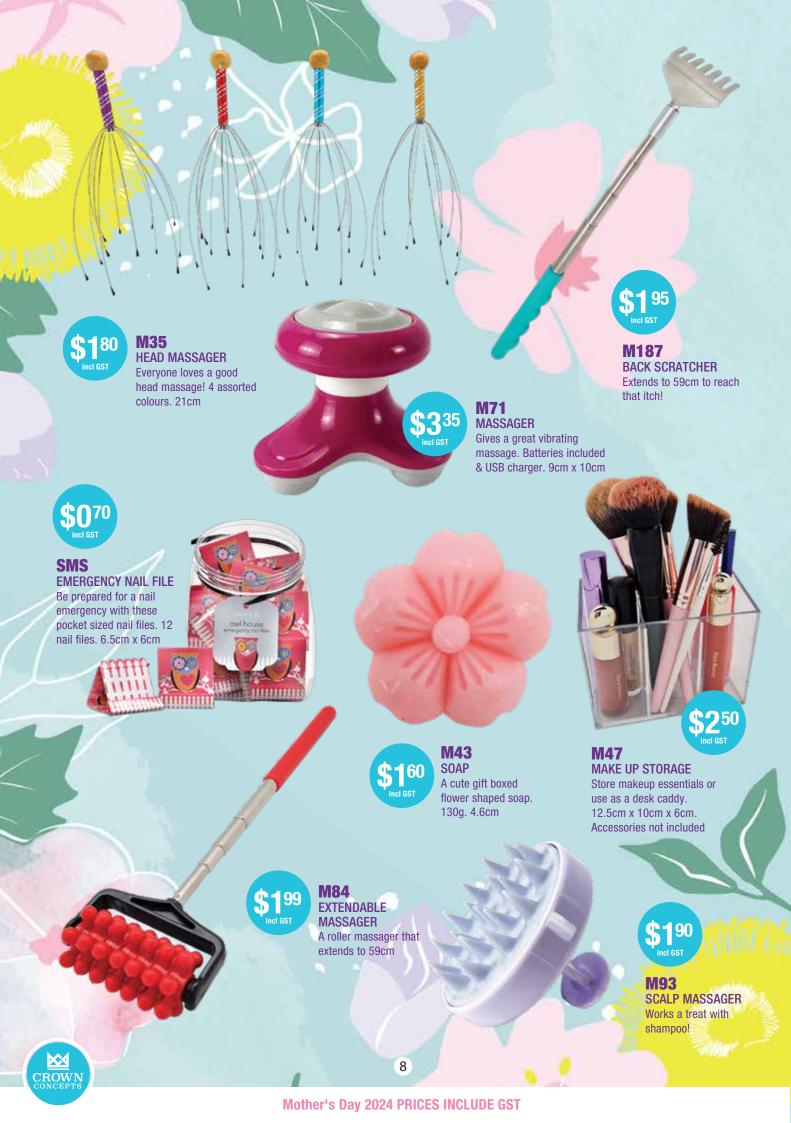

| PURCHAS       |                                                    |                  |       |             |
|---------------|----------------------------------------------------|------------------|-------|-------------|
| CONTACT       |                                                    |                  |       |             |
| CONTACT       |                                                    |                  |       |             |
| CONTACT       |                                                    |                  |       |             |
|               | NAME FOR PAYMENT                                   |                  |       |             |
| CODE          | NUMBER/EMAIL FOR PAYMENT PRODUCT DESCRIPTION       | PRICE            | QTY   | TOTAL PRICE |
|               |                                                    | PRICE            | QIT   | TOTAL PRICE |
| PAGE 8 AN     | Head Massager                                      | \$1.80           |       | <u> </u>    |
| M71           | Massager                                           | \$3.35           |       |             |
| M187          | Back Scratcher                                     | \$1.95           |       |             |
| SMS           | Emergency Nail File                                | \$0.70           |       |             |
| M43<br>M47    | Soap<br>Make Up Storage                            | \$1.60<br>\$2.50 |       |             |
| M84           | Extendable massager                                | \$1.99           |       |             |
| M93           | Scalp Massager                                     | \$1.90           |       |             |
| M171<br>MF2   | Fluffy Socks                                       | \$1.99           |       |             |
| M307          | Manicure Set Rose Soap                             | \$2.80<br>\$1.65 |       |             |
| M46           | Mirror with brush                                  | \$1.50           |       |             |
| M26           | Handbag Mirror                                     | \$2.70           |       |             |
| M48           | Jade Face Roller                                   | \$2.99           |       |             |
| M89<br>M115   | Make Up Brush Set Cosmetic Bag                     | \$3.90<br>\$3.50 |       | +           |
| M117          | Beauty Blender                                     | \$1.90           |       |             |
| PAGE 10 A     | ND 11                                              |                  |       |             |
| MLAN          | Lanyard                                            | \$1.30           |       |             |
| M5            | Purse                                              | \$2.50           |       |             |
| M6<br>M97     | Gemstone Keyring  Mum Keyring                      | \$1.90<br>\$1.99 |       |             |
| M109          | Mum & Me Keychain                                  | \$2.90           |       |             |
| M114          | Love you Keyring                                   | \$1.90           |       |             |
| M116          | Сар                                                | \$3.50           |       |             |
| M118          | Mini Game Machine                                  | \$3.30           |       |             |
| M126<br>M188  | Pep Talk Magnets Beanie                            | \$2.60<br>\$3.99 |       |             |
| M88           | Whiteboard                                         | \$3.30           |       |             |
| M91           | Phone Strap                                        | \$1.99           |       |             |
| M95           | Ankle Socks                                        | \$1.95           |       |             |
| M123<br>M124  | Mum Vouchers<br>Yoga Cards                         | \$2.60<br>\$2.75 |       |             |
| M2            | Colouring Book                                     | \$4.40           |       |             |
| M81           | Hand Warmer                                        | \$2.20           |       |             |
| M154          | Solar Dancing Flowers                              | \$2.30           |       |             |
| PAGE 12 A     |                                                    | 1.               |       |             |
| M142<br>M169  | Shopping List                                      | \$1.70           |       |             |
| M76           | Diamond Pen<br>Glitter Pen                         | \$1.80<br>\$1.99 |       |             |
| M110          | Notebook with Pen                                  | \$1.75           |       |             |
| M61           | Donut Notepad                                      | \$2.20           |       |             |
| M45           | Flower Pen                                         | \$1.99           |       |             |
| M62<br>M102   | Pen with Hair<br>Heart Pen                         | \$1.60<br>\$1.75 |       |             |
| M127          | Notebook                                           | \$1.99           |       |             |
| M14N          | Nan Pen                                            | \$0.55           |       |             |
| MMUGG         | Grandparent Mug                                    | \$2.75           |       |             |
| M110G<br>M192 | Grandma Notebook with Pen Grandparent Hanging Deco | \$1.75<br>\$1.30 |       |             |
| M16N          | Nan & Me Frame                                     | \$3.30           |       |             |
| M195          | Grandparent Coaster                                | \$0.99           |       |             |
| M41           | Nan Gemstone Keyring                               | \$1.90           |       |             |
| M107<br>M99   | Nan Serving Plate Nan Necklace                     | \$1.99<br>\$2.90 |       |             |
| M103          | Nan Trinket Tray                                   | \$2.90           |       |             |
| M108          | Grandma Keyring                                    | \$1.99           |       |             |
| PAGE 14 A     | ND 15                                              |                  |       |             |
| M14           | Mum Pen                                            | \$0.55           |       |             |
| M174          | Car Air Freshener                                  | \$0.99           |       |             |
| M58<br>M129   | Mini Magnet Frame Certificate                      | \$0.99<br>\$0.55 |       |             |
| M72           | Cloud Clip Magnet                                  | \$1.35           |       |             |
| M128          | Tic Tac Toe                                        | \$1.60           |       |             |
| M402          | Trophy                                             | \$1.65           |       |             |
| M29<br>M181   | Phone Popper Bell                                  | \$1.65<br>\$1.60 |       |             |
| M34           | Paper Gift Bag                                     | \$0.70           |       |             |
| M36S          | Set of 6 Stickers                                  | \$1.00           |       |             |
| M666          | Gift Cards                                         | \$0.50           |       |             |
| M555          | Premium Gift Bag                                   | \$0.95           |       |             |
| MJB<br>M189   | Jelly Beans Mum Saver                              | \$1.10<br>\$1.50 |       |             |
| 111100        | DELIVERY*                                          | \$15.00          | 1     | 15          |
|               |                                                    |                  | TOTAL |             |