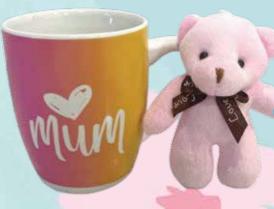

LOVE YOU

MUM

M251 **LIGHT BOX** 

Complete with 84 letters, numbers & characters. Batteries included. 15x10.5x4cm

**MUG WITH BEAR** What a cute gift!

shhhh Mum

**M42** Sleep Set

Complete with door hanger (18cm x 8cm) and luxury sleep mask (20cm x 10cm)