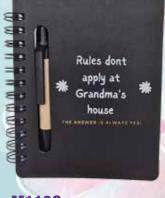

M113 **BANGLE** A sturdy, classic style bangle

LOVE

M125 **MUM EARRINGS** Cute heart shaped earrings for Mum

7

**MMUG** 

\$175 incl GST M110G GRANDMA NOTEBOOK WITH PEN

A handy go anywhere sized notebook & pen. 12cm x 10cm