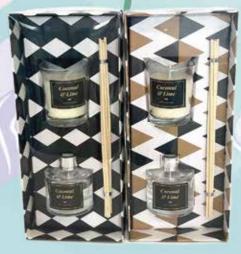

**M85** 

**CANDLE & DIFFUSER SET** A lovely gift item. Diffuser 50 mls. Coconut & Lime scent

**M18 GIFT SET** 3 piece gift set with pen, bracelet & keyring

M180

**BEAR & SOAP SET** A cute set with bear and